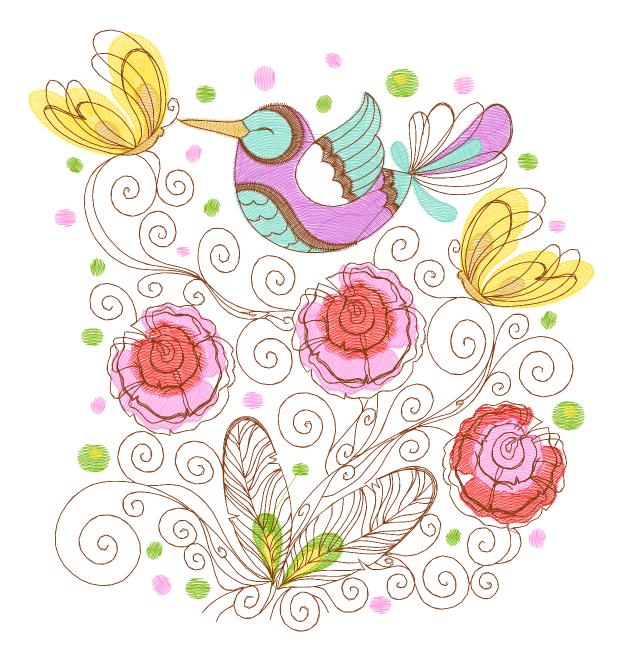

Upper thread 542.9 ft Bobbin 181.0 ft

| Thread | <b>Consumption</b> 5.4% (23.7 ft) | Name Green Dust | Brother Embroider <b>j</b> sacord Polyester |      | Madeira RayonR | obison-Anton Rayon |
|--------|-----------------------------------|-----------------|---------------------------------------------|------|----------------|--------------------|
| 1      |                                   |                 | 513                                         | 5833 | 1048           | 2321               |
| 2      | 24.5% (107.8 ft)                  | Yellow          | 206                                         | 0811 | 1023           | 2325               |
| 3      | 5.1% (22.3 ft)                    | Scarlet         | 800                                         | 1703 | 1307           | 2420               |
| 4      | 5.0% (21.8 ft)                    | Medium Pink     | 810                                         | 2560 | 1321           | 2259               |
| 5      | 4.0% (17.8 ft)                    | Purple          | 810                                         | 2910 | 1080           | 2288               |
| 6      | 2.3% (9.9 ft)                     | Light Blue      | 019                                         | 3641 | 1289           | 2533               |
| 7      | 3.9% (17.0 ft)                    | Tropical Wave   | 542                                         | 5115 | 1046           | 2517               |
| 8      | 7.1% (31.1 ft)                    | White           | 001                                         | 0015 | 1004           | 2403               |
| 9      | 0.5% (2.3 ft)                     | Yellow Poppy    | 208                                         | 0922 | 1225           | 2332               |
| .0     | 42.3% (185.7 ft)                  | Chocolate       | 330                                         | 1134 | 1174           | 2477               |

Upper thread 439.4 ft Bobbin 146.5 ft

| Thread | <b>Consumption</b> 5.6% (33.4 ft) |               | Brother Embroider <b>j</b> sacord Polyester |      | Madeira RayonR | obison-Anton Rayon |
|--------|-----------------------------------|---------------|---------------------------------------------|------|----------------|--------------------|
| 1      |                                   |               | 513                                         | 5833 | 1048           | 2321               |
| 2      | 25.9% (153.2 ft)                  | Yellow        | 206                                         | 0811 | 1023           | 2325               |
| 3      | 5.3% (31.1 ft)                    | Scarlet       | 800                                         | 1703 | 1307           | 2420               |
| 4      | 5.1% (30.3 ft)                    | Medium Pink   | 810                                         | 2560 | 1321           | 2259               |
| 5      | 4.2% (24.6 ft)                    | Purple        | 810                                         | 2910 | 1080           | 2288               |
| 6      | 2.4% (14.4 ft)                    | Light Blue    | 019                                         | 3641 | 1289           | 2533               |
| 7      | 4.1% (24.3 ft)                    | Tropical Wave | 542                                         | 5115 | 1046           | 2517               |
| 8      | 7.6% (44.9 ft)                    | White         | 001                                         | 0015 | 1004           | 2403               |
| 9      | 0.5% (3.0 ft)                     | Yellow Poppy  | 208                                         | 0922 | 1225           | 2332               |
| . 0    | 39.3% (232.9 ft)                  | Chocolate     | 330                                         | 1134 | 1174           | 2477               |