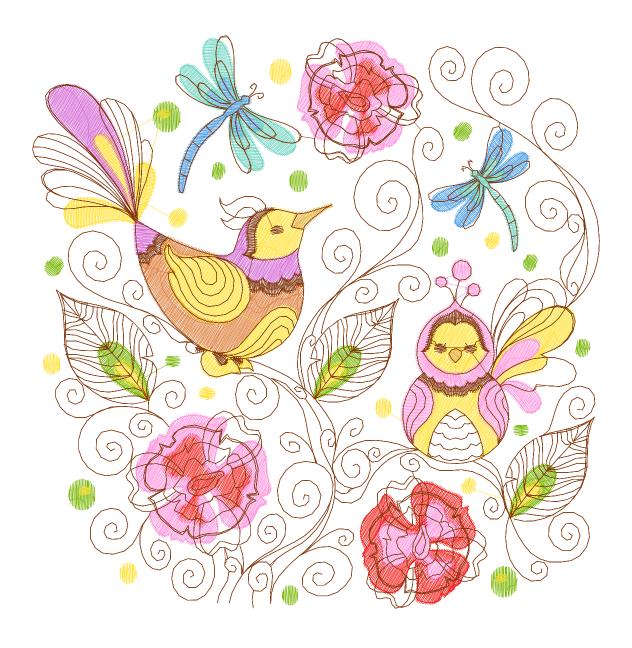

288               |
| 7      | 3.6% (16.4 ft)              | Light Blue    | 019                                         | 3641 | 1289           | 2533               |
| 8      | 4.1% (18.7 ft)              | Tropical Wave | 542                                         | 5115 | 1046           | 2517               |
| 9      | 1.3% (6.1 ft)               | White         | 001                                         | 0015 | 1004           | 2403               |
| 0      | 0.4% (2.0 ft)               | Yellow Poppy  | 208                                         | 0922 | 1225           | 2332               |
| 1      | 41.0% (188.7 ft)            | Chocolate     | 330                                         | 1134 | 1174           | 2477               |

Upper thread 460.8 ft Bobbin 153.6 ft



| Thread | Consumption  6.1% (38.9 ft) | Name           | Brother Embroiderlsacord Polyester |      | Madeira RayonRobison-Anton Ra |      |
|--------|-----------------------------|----------------|------------------------------------|------|-------------------------------|------|
| 1      |                             | ft) Green Dust | 513                                | 5833 | 1048                          | 2321 |
| 2      | 3.1% (20.1 ft)              | Amberglow      | 209                                | 1332 | 1372                          | 2330 |
| 3      | 14.5% (92.7 ft)             | Yellow         | 206                                | 0811 | 1023                          | 2325 |
| 4      | 8.8% (56.1 ft)              | Scarlet        | 800