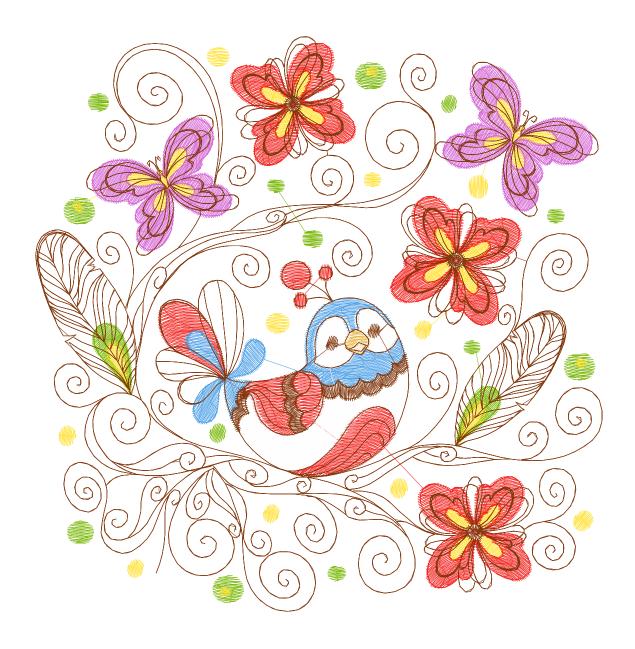

Upper thread 640.7 ft Bobbin 213.6 ft

| Thread | 8.6% (33.8 ft)   | •            | Brother Embroider <b>y</b> sacord Polyester |      | Madeira RayonR | obison-Anton Rayon |
|--------|------------------|--------------|---------------------------------------------|------|----------------|--------------------|
| 1      |                  |              | 513                                         | 5833 | 1048           | 2321               |
| 2      | 3.2% (12.7 ft)   | Yellow       | 206                                         | 0811 | 1023           | 2325               |
| 3      | 11.0% (43.4 ft)  | Scarlet      | 800                                         | 1703 | 1307           | 2420               |
| 4      | 7.9% (31.1 ft)   | Purple       | 810                                         | 2910 | 1080           | 2288               |
| 5      | 13.2% (51.8 ft)  | Medium Pink  | 810                                         | 2560 | 1321           | 2259               |
| 6      | 2.2% (8.5 ft)    | Light Blue   | 019                                         | 3641 | 1289           | 2533               |
| 7      | 4.7% (18.4 ft)   | White        | 001                                         | 0015 | 1004           | 2403               |
| 8      | 0.5% (2.1 ft)    | Yellow Poppy | 208                                         | 0922 | 1225           | 2332               |
| 9      | 48.8% (192.1 ft) | Chocolate    | 330                                         | 1134 | 1174           | 2477               |

Upper thread 393.7 ft Bobbin 131.2 ft

| Thread | 8.9% (48.4 ft)   | Name Green Dust | Consumption Name |      | Brother Embroider <b>y</b> sacord Polyester |      | obison-Anton Rayon |
|--------|------------------|-----------------|------------------|------|---------------------------------------------|------|--------------------|
| 1      |                  |                 | 513              | 5833 | 1048                                        | 2321 |                    |
| 2      | 3.5% (18.7 ft)   | Yellow          | 206              | 0811 | 1023                                        | 2325 |                    |
| 3      | 11.6% (63.2 ft)  | Scarlet         | 800              | 1703 | 1307                                        | 2420 |                    |
| 4      | 8.7% (47.0 ft)   | Purple          | 810              | 2910 | 1080                                        | 2288 |                    |
| 5      | 13.9% (75.7 ft)  | Medium Pink     | 810              | 2560 | 1321                                        | 2259 |                    |
| 6      | 2.3% (12.6 ft)   | Light Blue      | 019              | 3641 | 1289                                        | 2533 |                    |
| 7      | 5.2% (28.0 ft)   | White           | 001              | 0015 | 1004                                        | 2403 |                    |
| 8      | 0.6% (3.0 ft)    | Yellow Poppy    | 208              | 0922 | 1225                                        | 2332 |                    |
| 9      | 45.3% (246.2 ft) | Chocolate       | 330              | 1134 | 1174                                        | 2477 |                    |