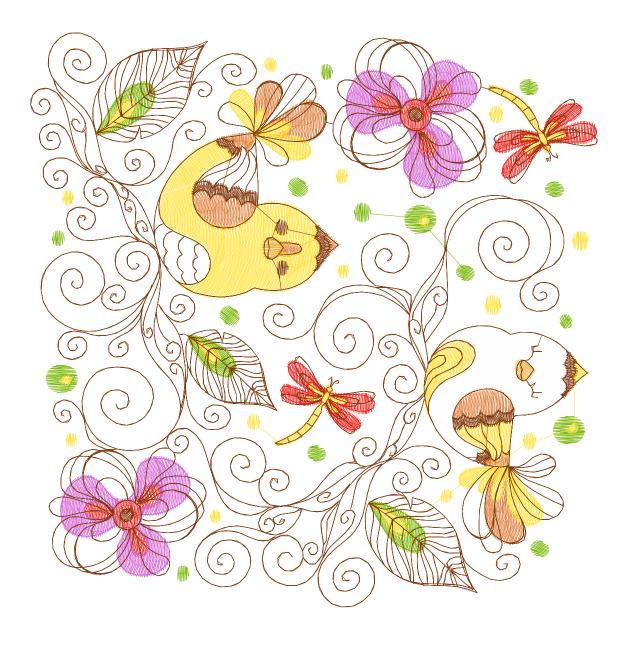

| Thread | Consumption      | Name          | Brother Embroider <b>j</b> sacord Polyester |      | r Madeira RayorRobison-Anton |      |
|--------|------------------|---------------|---------------------------------------------|------|------------------------------|------|
| 1      | 6.3% (24.4 ft)   | Green Dust    | 513                                         | 5833 | 1048                         | 2321 |
| 2      | 9.3% (35.7 ft)   | Purple        | 810                                         | 2910 | 1080                         | 2288 |
| 3      | 16.8% (64.8 ft)  | Yellow        | 206                                         | 0811 | 1023                         | 2325 |
| 4      | 7.6% (29.4 ft)   | Scarlet       | 800                                         | 1703 | 1307                         | 2420 |
| 5      | 8.5% (32.6 ft)   | Medium Pink   | 810                                         | 2560 | 1321                         | 2259 |
| 6      | 2.1% (8.1 ft)    | Light Blue    | 019                                         | 3641 | 1289                         | 2533 |
| 7      | 1.5% (5.6 ft)    | Tropical Wave | 542                                         | 5115 | 1046                         | 2517 |
| 8      | 1.3% (4.9 ft)    | White         | 001                                         | 0015 | 1004                         | 2403 |
| 9      | 0.6% (2.3 ft)    | Yellow Poppy  | 208                                         | 0922 | 1225                         | 2332 |
| .0     | 45.9% (176.8 ft) | Chocolate     | 330                                         | 1134 | 1174                         | 2477 |
| .1     | 0.1% (0.5 ft)    | Dark Brown    | 330                                         | 1565 | 1144                         | 2227 |

Upper thread 385.1 ft Bobbin 128.4 ft

| Thread | Consumption  6.5% (33.2 ft) | Name               | Brother Embroider <b>j</b> sacord Polyester |      | Madeira RayonRobison-Anton Ra |      |
|--------|-----------------------------|--------------------|---------------------------------------------|------|-------------------------------|------|
| 1      |                             | 3.2 ft) Green Dust | 513                                         | 5833 | 1048                          | 2321 |
| 2      | 9.8% (49.6 ft)              | Purple             | 810                                         | 2910 | 1080                          | 2288 |
| 3      | 18.3% (92.8 ft)             | Yellow             | 206                                         | 0811 | 1023                          | 2325 |
| 4      | 8.1% (41.4 ft)              | Scarlet            | 800                                         | 1703 | 1307                          | 2420 |
| 5      | 8.8% (44.6 ft)              | Medium Pink        | 810                                         | 2560 | 1321                          | 2259 |
| 6      | 2.2% (11.4 ft)              | Light Blue         | 019                                         | 3641 | 1289                          | 2533 |
| 7      | 1.6% (8.2 ft)               | Tropical Wave      | 542                                         | 5115 | 1046                          | 2517 |
| 8      | 1.3% (6.8 ft)               | White              | 001                                         | 0015 | 1004                          | 2403 |
| 9      | 0.6% (3.1 ft)               | Yellow Poppy       | 208                                         | 0922 | 1225                          | 2332 |
| .0     | 42.6% (216.4 ft)            | Chocolate          | 330                                         | 1134 | 1174                          | 2477 |
| .1     | 0.1% (0.6 ft)               | Dark Brown         | 330                                         | 1565 | 1144                          | 2227 |