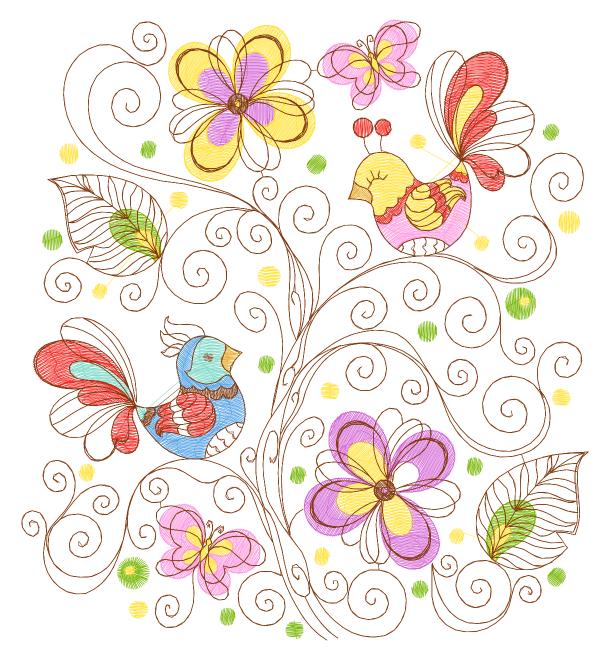

| 3641 | 1289                         | 2533 |
| 7      | 1.5% (5.6 ft)    | Tropical Wave | 542                                         | 5115 | 1046                         | 2517 |
| 8      | 1.3% (4.9 ft)    | White         | 001                                         | 0015 | 1004                         | 2403 |
| 9      | 0.6% (2.3 ft)    | Yellow Poppy  | 208                                         | 0922 | 1225                         | 2332 |
| .0     | 45.9% (176.8 ft) | Chocolate     | 330                                         | 1134 | 1174                         | 2477 |
| .1     | 0.1% (0.5 ft)    | Dark Brown    | 330                                         | 1565 | 1144                         | 2227 |

Upper thread 385.1 ft Bobbin 128.4 ft



| Thread | Consumption  6.5% (33.2 ft) | Name               | Brother Embroider <b>j</b> sacord Polyester |      | Madeira RayonRobison-Anton Ra |      |
|--------|-----------------------------|--------------------|---------------------------------------------|------|-------------------------------|------|
| 1      |                             | 3.2 ft) Green Dust | 513                                         | 5833 | 1048                          | 2321 |
| 2      | 9.8% (49.6 ft)              | Purple             | 810                                         | 2910 | 1080                          | 2288 |
| 3      | 18.3% (92.8 ft)             | Yellow             | 206                                         | 0811 | 1023                          | 2325 |
| 4      | 8.1% (41.4 ft)