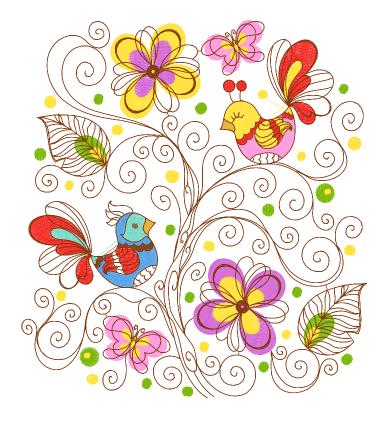

1.6% (8.2 ft)               | Tropical Wave      | 542                                         | 5115 | 1046                          | 2517 |
| 8      | 1.3% (6.8 ft)               | White              | 001                                         | 0015 | 1004                          | 2403 |
| 9      | 0.6% (3.1 ft)               | Yellow Poppy       | 208                                         | 0922 | 1225                          | 2332 |
| .0     | 42.6% (216.4 ft)            | Chocolate          | 330                                         | 1134 | 1174                          | 2477 |
| .1     | 0.1% (0.6 ft)               | Dark Brown         | 330                                         | 1565 | 1144                          | 2227 |

Upper thread 508.0 ft Bobbin 169.3 ft



| Thread | Consumption  6.0% (27.5 ft) | •             | Brother Embroider <b>j</b> sacord Polyester |      | Madeira RayonR | obison-Anton Rayon |
|--------|-----------------------------|---------------|---------------------------------------------|------|----------------|--------------------|
| 1      |                             |               | 513                                         | 5833 | 1048           | 2321               |
| 2      | 2.9% (13.3 ft)              | Amberglow     | 209                                         | 1332 | 1372           | 2330               |
| 3      | 13.5% (62.2 ft)             | Yellow        | 206                                         | 0811 | 1023           | 2325               |
| 4      | 8.3% (38.5 ft)              | Scarlet       | 8