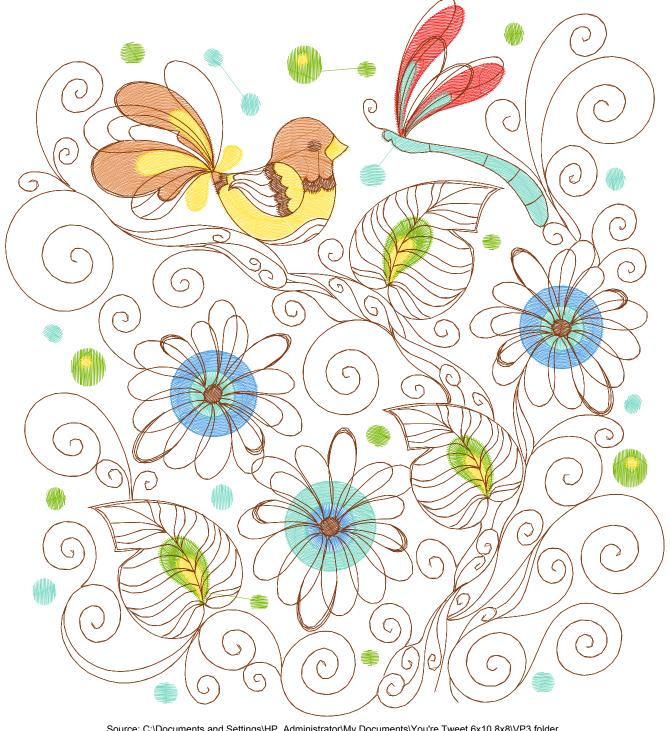

Upper thread 542.9 ft Bobbin 181.0 ft

| Thread | <b>Consumption</b> 5.4% (23.7 ft) | Name Green Dust | Brother Embroider <b>j</b> sacord Polyester |      | Madeira RayonR | obison-Anton Rayon |
|--------|-----------------------------------|-----------------|---------------------------------------------|------|----------------|--------------------|
| 1      |                                   |                 | 513                                         | 5833 | 1048           | 2321               |
| 2      | 24.5% (107.8 ft)                  | Yellow          | 206                                         | 0811 | 1023           | 2325               |
| 3      | 5.1% (22.3 ft)                    | Scarlet         | 800                                         | 1703 | 1307           | 2420               |
| 4      | 5.0% (21.8 ft)                    | Medium Pink     | 810                                         | 2560 | 1321           | 2259               |
| 5      | 4.0% (17.8 ft)                    | Purple          | 810                                         | 2910 | 1080           | 2288               |
| 6      | 2.3% (9.9 ft)                     | Light Blue      | 019                                         | 3641 | 1289           | 2533               |
| 7      | 3.9% (17.0 ft)                    | Tropical Wave   | 542                                         | 5115 | 1046           | 2517               |
| 8      | 7.1% (31.1 ft)                    | White           | 001                                         | 0015 | 1004           | 2403               |
| 9      | 0.5% (2.3 ft)                     | Yellow Poppy    | 208                                         | 0922 | 1225           | 2332               |
| .0     | 42.3% (185.7 ft)                  | Chocolate       | 330                                         | 1134 | 1174           | 2477               |

Upper thread 439.4 ft Bobbin 146.5 ft

| Thread | <b>Consumption</b> 5.6% (33.4 ft) |               | Brother Embroider <b>j</b> sacord Polyester |      | Madeira RayonR | obison-Anton Rayon |
|--------|-----------------------------------|---------------|---------------------------------------------|------|----------------|--------------------|
| 1      |                                   |               | 513                                         | 5833 | 1048           | 2321               |
| 2      | 25.9% (153.2 ft)                  | Yellow        | 206                                         | 0811 | 1023           | 2325               |
| 3      | 5.3% (31.1 ft)                    | Scarlet       | 800                                         | 1703 | 1307           | 2420               |
| 4      | 5.1% (30.3 ft)                    | Medium Pink   | 810                                         | 2560 | 1321           | 2259               |
| 5      | 4.2% (24.6 ft)                    | Purple        | 810                                         | 2910 | 1080           | 2288               |
| 6      | 2.4% (14.4 ft)                    | Light Blue    | 019                                         | 3641 | 1289           | 2533               |
| 7      | 4.1% (24.3 ft)                    | Tropical Wave | 542                                         | 5115 | 1046           | 2517               |
| 8      | 7.6% (44.9 ft)                    | White         | 001                                         | 0015 | 1004           | 2403               |
| 9      | 0.5% (3.0 ft)                     | Yellow Poppy  | 208                                         | 0922 | 1225           | 2332               |
| . 0    | 39.3% (232.9 ft)                  | Chocolate     | 330                                         | 1134 | 1174           | 2477               |