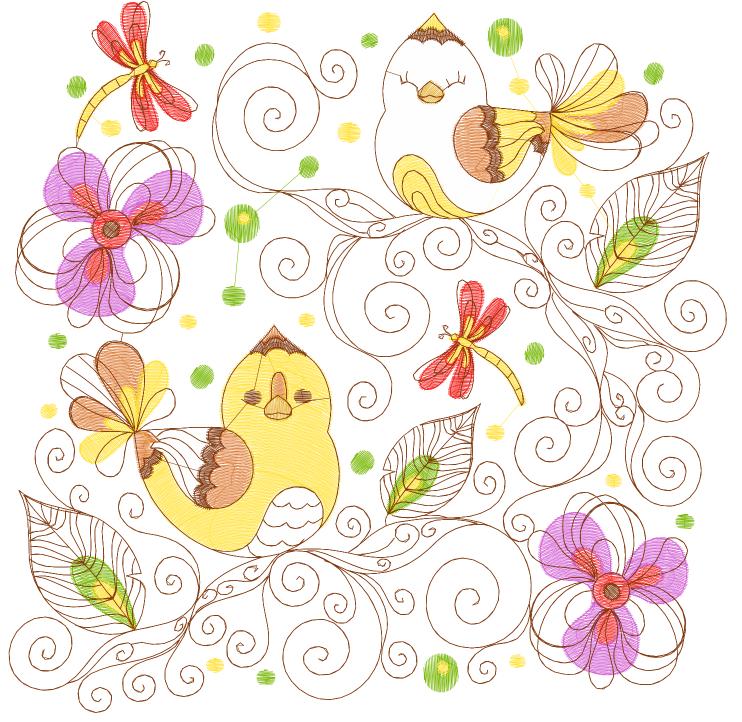

Upper thread 508.0 ft Bobbin 169.3 ft

| Thread | Consumption  6.0% (27.5 ft) | •             | Brother Embroider <b>j</b> sacord Polyester |      | Madeira RayonR | obison-Anton Rayon |
|--------|-----------------------------|---------------|---------------------------------------------|------|----------------|--------------------|
| 1      |                             |               | 513                                         | 5833 | 1048           | 2321               |
| 2      | 2.9% (13.3 ft)              | Amberglow     | 209                                         | 1332 | 1372           | 2330               |
| 3      | 13.5% (62.2 ft)             | Yellow        | 206                                         | 0811 | 1023           | 2325               |
| 4      | 8.3% (38.5 ft)              | Scarlet       | 800                                         | 1703 | 1307           | 2420               |
| 5      | 15.8% (73.0 ft)             | Medium Pink   | 810                                         | 2560 | 1321           | 2259               |
| 6      | 3.1% (14.4 ft)              | Purple        | 810                                         | 2910 | 1080           | 2288               |
| 7      | 3.6% (16.4 ft)              | Light Blue    | 019                                         | 3641 | 1289           | 2533               |
| 8      | 4.1% (18.7 ft)              | Tropical Wave | 542                                         | 5115 | 1046           | 2517               |
| 9      | 1.3% (6.1 ft)               | White         | 001                                         | 0015 | 1004           | 2403               |
| 0      | 0.4% (2.0 ft)               | Yellow Poppy  | 208                                         | 0922 | 1225           | 2332               |
| 1      | 41.0% (188.7 ft)            | Chocolate     | 330                                         | 1134 | 1174           | 2477               |

Upper thread 460.8 ft Bobbin 153.6 ft

| Thread | Consumption  6.1% (38.9 ft) | Name           | Brother Embroiderlsacord Polyester |      | Madeira RayonRobison-Anton Ra |      |
|--------|-----------------------------|----------------|------------------------------------|------|-------------------------------|------|
| 1      |                             | ft) Green Dust | 513                                | 5833 | 1048                          | 2321 |
| 2      | 3.1% (20.1 ft)              | Amberglow      | 209                                | 1332 | 1372                          | 2330 |
| 3      | 14.5% (92.7 ft)             | Yellow         | 206                                | 0811 | 1023                          | 2325 |
| 4      | 8.8% (56.1 ft)              | Scarlet        | 800                                | 1703 | 1307                          | 2420 |
| 5      | 16.7% (106.9 ft)            | Medium Pink    | 810                                | 2560 | 1321                          | 2259 |
| 6      | 3.4% (21.8 ft)              | Purple         | 810                                | 2910 | 1080                          | 2288 |
| 7      | 3.7% (23.5 ft)              | Light Blue     | 019                                | 3641 | 1289                          | 2533 |
| 8      | 4.1% (26.5 ft)              | Tropical Wave  | 542                                | 5115 | 1046                          | 2517 |
| 9      | 1.4% (9.0 ft)               | White          | 001                                | 0015 | 1004                          | 2403 |
| 0      | 0.4% (2.8 ft)               | Yellow Poppy   | 208                                | 0922 | 1225                          | 2332 |
| 1      | 37.8% (242.2 ft)            | Chocolate      | 330                                | 1134 | 1174                          | 2477 |