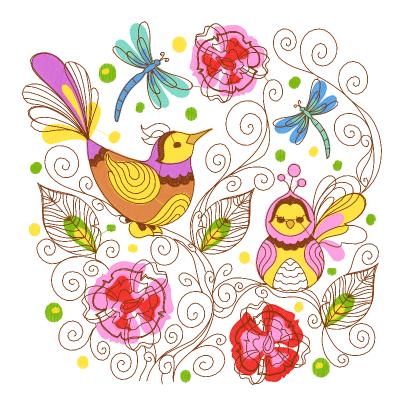

| 2910 | 1080                          | 2288 |
| 7      | 3.7% (23.5 ft)              | Light Blue     | 019                                | 3641 | 1289                          | 2533 |
| 8      | 4.1% (26.5 ft)              | Tropical Wave  | 542                                | 5115 | 1046                          | 2517 |
| 9      | 1.4% (9.0 ft)               | White          | 001                                | 0015 | 1004                          | 2403 |
| 0      | 0.4% (2.8 ft)               | Yellow Poppy   | 208                                | 0922 | 1225                          | 2332 |
| 1      | 37.8% (242.2 ft)            | Chocolate      | 330                                | 1134 | 1174                          | 2477 |

Upper thread 640.7 ft Bobbin 213.6 ft



| Thread | 8.6% (33.8 ft)   | •            | Brother Embroider <b>y</b> sacord Polyester |      | Madeira RayonR | obison-Anton Rayon |
|--------|------------------|--------------|---------------------------------------------|------|----------------|--------------------|
| 1      |                  |              | 513                                         | 5833 | 1048           | 2321               |
| 2      | 3.2% (12.7 ft)   | Yellow       | 206                                         | 0811 | 1023           | 2325               |
| 3      | 11.0% (43.4 ft)  | Scarlet      | 800                                         | 1703 | 1307           | 2420               |
| 4      | 7.9% (31.1 ft)   | Purple       | 810                                         | 2910 | 1080           | 228