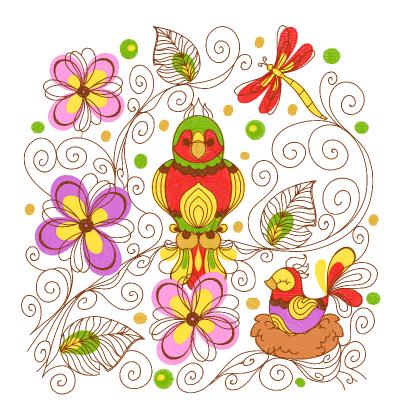

| Thread | Consumption      | Name          | Brother Embroider <b>j</b> sacord Polyester |      | r Madeira RayorRobison-Anton |      |
|--------|------------------|---------------|---------------------------------------------|------|------------------------------|------|
| 1      | 6.3% (24.4 ft)   | Green Dust    | 513                                         | 5833 | 1048                         | 2321 |
| 2      | 9.3% (35.7 ft)   | Purple        | 810                                         | 2910 | 1080                         | 2288 |
| 3      | 16.8% (64.8 ft)  | Yellow        | 206                                         | 0811 | 1023                         | 2325 |
| 4      | 7.6% (29.4 ft)   | Scarlet       | 800                                         | 1703 | 1307                         | 2420 |
| 5      | 8.5% (32.6 ft)   | Medium Pink   | 810                                         | 2560 | 1321                         | 2259 |
| 6      | 2.1% (8.1 ft)    | Light Blue    | 019                                         | 3641 | 1289                         | 2533 |
| 7      | 1.5% (5.6 ft)    | Tropical Wave | 542                                         | 5115 | 1046                         | 2517 |
| 8      | 1.3% (4.9 ft)    | White         | 001                                         | 0015 | 1004                         | 2403 |
| 9      | 0.6% (2.3 ft)    | Yellow Poppy  | 208                                         | 0922 | 1225                         | 2332 |
| .0     | 45.9% (176.8 ft) | Chocolate     | 330                                         | 1134 | 1174                         | 2477 |
| .1     | 0.1% (0.5 ft)    | Dark Brown    | 330                                         | 1565 | 1144                         | 2227 |