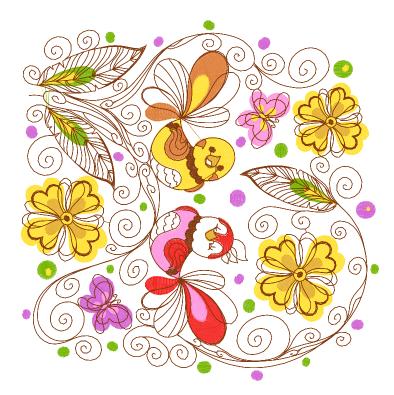

Upper thread 601.1 ft Bobbin 200.4 ft

| Thread | <b>Consumption</b> 4.5% (21.5 ft) | Name Green Dust | Brother Embroider <b>j</b> sacord Polyester |      | Madeira RayonRobison-Anton F |      |
|--------|-----------------------------------|-----------------|---------------------------------------------|------|------------------------------|------|
| 1      |                                   |                 | 513                                         | 5833 | 1048                         | 2321 |
| 2      | 4.4% (20.8 ft)                    | Amberglow       | 209                                         | 1332 | 1372                         | 2330 |
| 3      | 12.5% (59.0 ft)                   | Yellow          | 206                                         | 0811 | 1023                         | 2325 |
| 4      | 12.0% (56.6 ft)                   | Scarlet         | 800                                         | 1703 | 1307                         | 2420 |
| 5      | 14.6% (69.0 ft)                   | Yellow Poppy    | 208                                         | 0922 | 1225                         | 2332 |
| 6      | 2.3% (10.8 ft)                    | Medium Pink     | 810                                         | 2560 | 1321                         | 2259 |
| 7      | 2.8% (13.3 ft)                    | Purple          | 810                                         | 2910 | 1080                         | 2288 |
| 8      | 1.7% (7.8 ft)                     | Tropical Wave   | 542                                         | 5115 | 1046                         | 2517 |
| 9      | 1.2% (5.9 ft)                     | White           | 001                                         | 0015 | 1004                         | 2403 |
| 0      | 44.0% (208.1 ft)                  | Chocolate       | 330                                         | 1134 | 1174                         | 2477 |