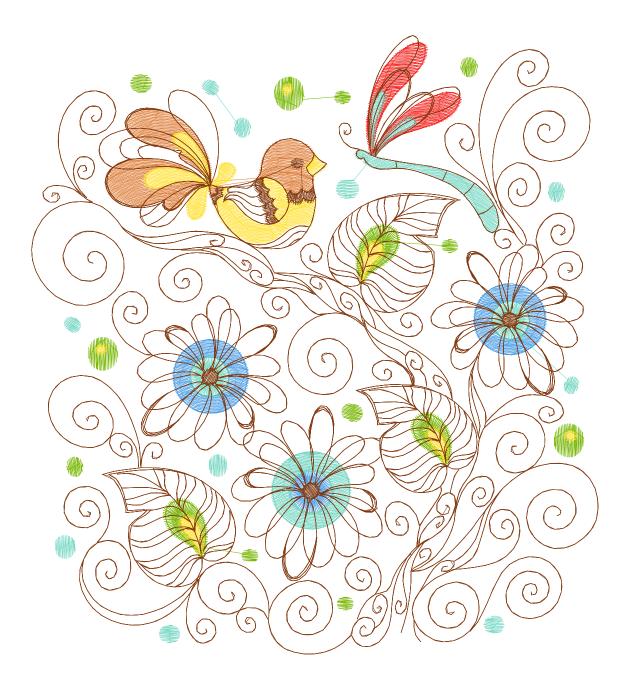

Upper thread 640.7 ft Bobbin 213.6 ft

| Thread | 8.6% (33.8 ft)   | •            | Brother Embroider <b>y</b> sacord Polyester |      | Madeira RayonR | obison-Anton Rayon |
|--------|------------------|--------------|---------------------------------------------|------|----------------|--------------------|
| 1      |                  |              | 513                                         | 5833 | 1048           | 2321               |
| 2      | 3.2% (12.7 ft)   | Yellow       | 206                                         | 0811 | 1023           | 2325               |
| 3      | 11.0% (43.4 ft)  | Scarlet      | 800                                         | 1703 | 1307           | 2420               |
| 4      | 7.9% (31.1 ft)   | Purple       | 810                                         | 2910 | 1080           | 2288               |
| 5      | 13.2% (51.8 ft)  | Medium Pink  | 810                                         | 2560 | 1321           | 2259               |
| 6      | 2.2% (8.5 ft)    | Light Blue   | 019                                         | 3641 | 1289           | 2533               |
| 7      | 4.7% (18.4 ft)   | White        | 001                                         | 0015 | 1004           | 2403               |
| 8      | 0.5% (2.1 ft)    | Yellow Poppy | 208                                         | 0922 | 1225           | 2332               |
| 9      | 48.8% (192.1 ft) | Chocolate    | 330                                         | 1134 | 1174           | 2477               |

Upper thread 393.7 ft Bobbin 131.2 ft

| Thread | 8.9% (48.4 ft)   | Name Green Dust | Consumption Name |      | Brother Embroider <b>y</b> sacord Polyester |      | obison-Anton Rayon |
|--------|------------------|-----------------|------------------|------|---------------------------------------------|------|--------------------|
| 1      |                  |                 | 513              | 5833 | 1048                                        | 2321 |                    |
| 2      | 3.5% (18.7 ft)   | Yellow          | 206              | 0811 | 1023                                        | 2325 |                    |
| 3      | 11.6% (63.2 ft)  | Scarlet         | 800              | 1703 | 1307                                        | 2420 |                    |
| 4      | 8.7% (47.0 ft)   | Purple          | 810              | 2910 | 1080                                        | 2288 |                    |
| 5      | 13.9% (75.7 ft)  | Medium Pink     | 810              | 2560 | 1321                                        | 2259 |                    |
| 6      | 2.3% (12.6 ft)   | Light Blue      | 019              | 3641 | 1289                                        | 2533 |                    |
| 7      | 5.2% (28.0 ft)   | White           | 001              | 0015 | 1004                                        | 2403 |                    |
| 8      | 0.6% (3.0 ft)    | Yellow Poppy    | 208              | 0922 | 1225                                        | 2332 |                    |
| 9      | 45.3% (246.2 ft) | Chocolate       | 330              | 1134 | 1174                                        | 2477 |                    |