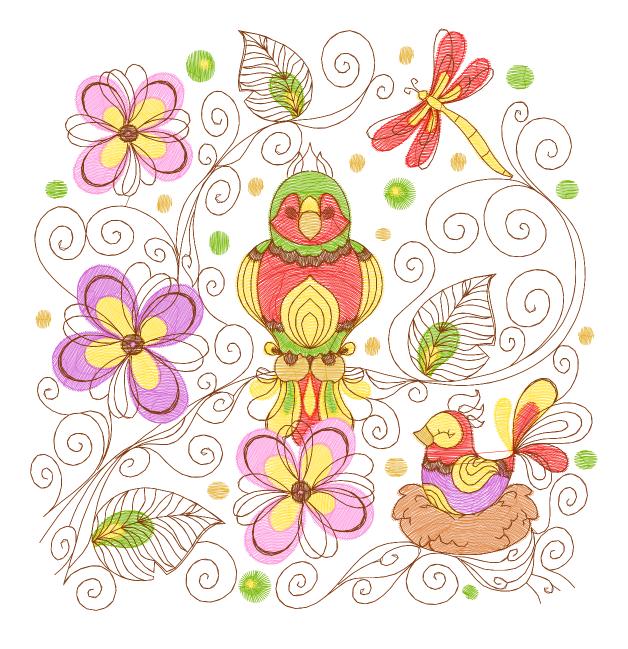

| Thread | Consumption      | Name          | Brother Embroider <b>j</b> sacord Polyester |      | r Madeira RayorRobison-Anton |      |
|--------|------------------|---------------|---------------------------------------------|------|------------------------------|------|
| 1      | 6.3% (24.4 ft)   | Green Dust    | 513                                         | 5833 | 1048                         | 2321 |
| 2      | 9.3% (35.7 ft)   | Purple        | 810                                         | 2910 | 1080                         | 2288 |
| 3      | 16.8% (64.8 ft)  | Yellow        | 206                                         | 0811 | 1023                         | 2325 |
| 4      | 7.6% (29.4 ft)   | Scarlet       | 800                                         | 1703 | 1307                         | 2420 |
| 5      | 8.5% (32.6 ft)   | Medium Pink   | 810                                         | 2560 | 1321                         | 2259 |
| 6      | 2.1% (8.1 ft)    | Light Blue    | 019                                         | 3641 | 1289                         | 2533 |
| 7      | 1.5% (5.6 ft)    | Tropical Wave | 542                                         | 5115 | 1046                         | 2517 |
| 8      | 1.3% (4.9 ft)    | White         | 001                                         | 0015 | 1004                         | 2403 |
| 9      | 0.6% (2.3 ft)    | Yellow Poppy  | 208                                         | 0922 | 1225                         | 2332 |
| .0     | 45.9% (176.8 ft) | Chocolate     | 330                                         | 1134 | 1174                         | 2477 |
| .1     | 0.1% (0.5 ft)    | Dark Brown    | 330                                         | 1565 | 1144                         | 2227 |