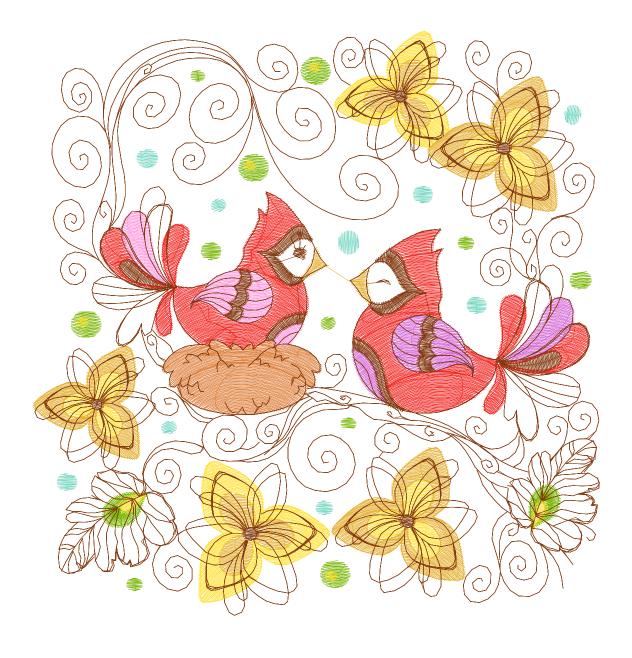

| Thread | Consumption      | Name          | Brother Embroider <b>j</b> sacord Polyester |      | r Madeira RayorRobison-Anton |      |
|--------|------------------|---------------|---------------------------------------------|------|------------------------------|------|
| 1      | 6.3% (24.4 ft)   | Green Dust    | 513                                         | 5833 | 1048                         | 2321 |
| 2      | 9.3% (35.7 ft)   | Purple        | 810                                         | 2910 | 1080                         | 2288 |
| 3      | 16.8% (64.8 ft)  | Yellow        | 206                                         | 0811 | 1023                         | 2325 |
| 4      | 7.6% (29.4 ft)   | Scarlet       | 800                                         | 1703 | 1307                         | 2420 |
| 5      | 8.5% (32.6 ft)   | Medium Pink   | 810                                         | 2560 | 1321                         | 2259 |
| 6      | 2.1% (8.1 ft)    | Light Blue    | 019                                         | 3641 | 1289                         | 2533 |
| 7      | 1.5% (5.6 ft)    | Tropical Wave | 542                                         | 5115 | 1046                         | 2517 |
| 8      | 1.3% (4.9 ft)    | White         | 001                                         | 0015 | 1004                         | 2403 |
| 9      | 0.6% (2.3 ft)    | Yellow Poppy  | 208                                         | 0922 | 1225                         | 2332 |
| .0     | 45.9% (176.8 ft) | Chocolate     | 330                                         | 1134 | 1174                         | 2477 |
| .1     | 0.1% (0.5 ft)    | Dark Brown    | 330                                         | 1565 | 1144                         | 2227 |

Upper thread 385.1 ft Bobbin 128.4 ft

| Thread | Consumption  6.5% (33.2 ft) | Name               | Brother Embroider <b>j</b> sacord Polyester |      | Madeira RayonRobison-Anton Ra |      |
|--------|-----------------------------|--------------------|---------------------------------------------|------|-------------------------------|------|
| 1      |                             | 3.2 ft) Green Dust | 513                                         | 5833 | 1048                          | 2321 |
| 2      | 9.8% (49.6 ft)              | Purple             | 810                                         | 2910 | 1080                          | 2288 |
| 3      | 18.3% (92.8 ft)             | Yellow             | 206                                         | 0811 | 1023                          | 2325 |
| 4      | 8.1% (41.4 ft)              | Scarlet            | 800                                         | 1703 | 1307                          | 2420 |
| 5      | 8.8% (44.6 ft)              | Medium Pink        | 810                                         | 2560 | 1321                          | 2259 |
| 6      | 2.2% (11.4 ft)              | Light Blue         | 019                                         | 3641 | 1289                          | 2533 |
| 7      | 1.6% (8.2 ft)               | Tropical Wave      | 542                                         | 5115 | 1046                          | 2517 |
| 8      | 1.3% (6.8 ft)               | White              | 001                                         | 0015 | 1004                          | 2403 |
| 9      | 0.6% (3.1 ft)               | Yellow Poppy       | 208                                         | 0922 | 1225                          | 2332 |
| .0     | 42.6% (216.4 ft)            | Chocolate          | 330                                         | 1134 | 1174                          | 2477 |
| .1     | 0.1% (0.6 ft)               | Dark Brown         | 330                                         | 1565 | 1144                          | 2227 |