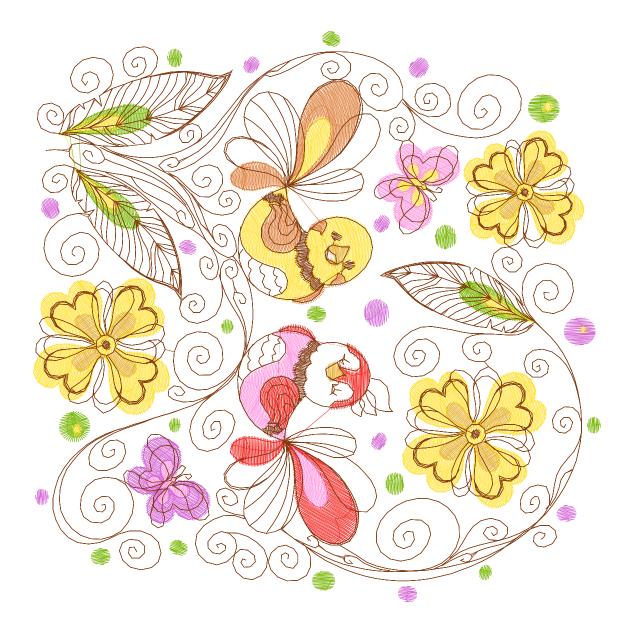

Upper thread 601.1 ft Bobbin 200.4 ft

| Thread | <b>Consumption</b> 4.5% (21.5 ft) | Name Green Dust | Brother Embroider <b>j</b> sacord Polyester |      | Madeira RayonRobison-Anton F |      |
|--------|-----------------------------------|-----------------|---------------------------------------------|------|------------------------------|------|
| 1      |                                   |                 | 513                                         | 5833 | 1048                         | 2321 |
| 2      | 4.4% (20.8 ft)                    | Amberglow       | 209                                         | 1332 | 1372                         | 2330 |
| 3      | 12.5% (59.0 ft)                   | Yellow          | 206                                         | 0811 | 1023                         | 2325 |
| 4      | 12.0% (56.6 ft)                   | Scarlet         | 800                                         | 1703 | 1307                         | 2420 |
| 5      | 14.6% (69.0 ft)                   | Yellow Poppy    | 208                                         | 0922 | 1225                         | 2332 |
| 6      | 2.3% (10.8 ft)                    | Medium Pink     | 810                                         | 2560 | 1321                         | 2259 |
| 7      | 2.8% (13.3 ft)                    | Purple          | 810                                         | 2910 | 1080                         | 2288 |
| 8      | 1.7% (7.8 ft)                     | Tropical Wave   | 542                                         | 5115 | 1046                         | 2517 |
| 9      | 1.2% (5.9 ft)                     | White           | 001                                         | 0015 | 1004                         | 2403 |
| 0      | 44.0% (208.1 ft)                  | Chocolate       | 330                                         | 1134 | 1174                         | 2477 |