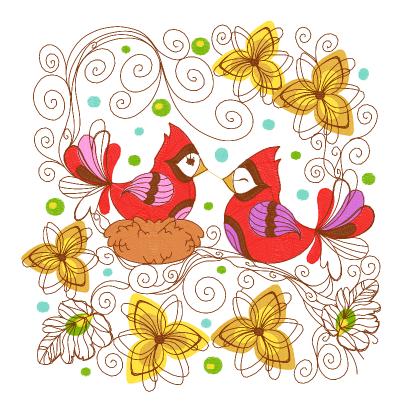

Upper thread 508.0 ft Bobbin 169.3 ft

| Thread | Consumption  6.0% (27.5 ft) | •             | Brother Embroider <b>j</b> sacord Polyester |      | Madeira RayonR | obison-Anton Rayon |
|--------|-----------------------------|---------------|---------------------------------------------|------|----------------|--------------------|
| 1      |                             |               | 513                                         | 5833 | 1048           | 2321               |
| 2      | 2.9% (13.3 ft)              | Amberglow     | 209                                         | 1332 | 1372           | 2330               |
| 3      | 13.5% (62.2 ft)             | Yellow        | 206                                         | 0811 | 1023           | 2325               |
| 4      | 8.3% (38.5 ft)              | Scarlet       | 800                                         | 1703 | 1307           | 2420               |
| 5      | 15.8% (73.0 ft)             | Medium Pink   | 810                                         | 2560 | 1321           | 2259               |
| 6      | 3.1% (14.4 ft)              | Purple        | 810                                         | 2910 | 1080           | 2288               |
| 7      | 3.6% (16.4 ft)              | Light Blue    | 019                                         | 3641 | 1289           | 2533               |
| 8      | 4.1% (18.7 ft)              | Tropical Wave | 542                                         | 5115 | 1046           | 2517               |
| 9      | 1.3% (6.1 ft)               | White         | 001                                         | 0015 | 1004           | 2403               |
| 0      | 0.4% (2.0 ft)               | Yellow Poppy  | 208                                         | 0922 | 1225           | 2332               |
| 1      | 41.0% (188.7 ft)            | Chocolate     | 330                                         | 1134 | 1174           | 2477               |

Upper thread 460.8 ft Bobbin 153.6 ft

| Thread | Consumption  6.1% (38.9 ft) | Name           | Brother Embroiderlsacord Polyester |      | Madeira RayonRobison-Anton Ra |      |
|--------|-----------------------------|----------------|------------------------------------|------|-------------------------------|------|
| 1      |                             | ft) Green Dust | 513                                | 5833 | 1048                          | 2321 |
| 2      | 3.1% (20.1 ft)              | Amberglow      | 209                                | 1332 | 1372                          | 2330 |
| 3      | 14.5% (92.7 ft)             | Yellow         | 206                                | 0811 | 1023                          | 2325 |
| 4      | 8.8% (56.1 ft)              | Scarlet        | 800                                | 1703 | 1307                          | 2420 |
| 5      | 16.7% (106.9 ft)            | Medium Pink    | 810                                | 2560 | 1321                          | 2259 |
| 6      | 3.4% (21.8 ft)              | Purple         | 810                                | 2910 | 1080                          | 2288 |
| 7      | 3.7% (23.5 ft)              | Light Blue     | 019                                | 3641 | 1289                          | 2533 |
| 8      | 4.1% (26.5 ft)              | Tropical Wave  | 542                                | 5115 | 1046                          | 2517 |
| 9      | 1.4% (9.0 ft)               | White          | 001                                | 0015 | 1004                          | 2403 |
| 0      | 0.4% (2.8 ft)               | Yellow Poppy   | 208                                | 0922 | 1225                          | 2332 |
| 1      | 37.8% (242.2 ft)            | Chocolate      | 330                                | 1134 | 1174                          | 2477 |