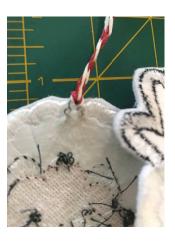

7. Stitch "eye" or O-ring at top back of Santa's Hat

8. Use Ribbon or cord, yarn to hang your positional Santa or Mrs. Claus!