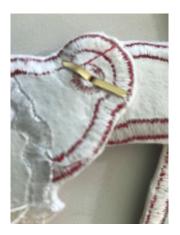

2. Cut Craft weight stabilizer to fit inside the hoop and stick it down.

5. Use an awl to punch a hole in the eyelets

6. Line your eyelet parts together. Head to chest, arms to shoulder...etc. Push brads through the holes and open them up to combine body parts.