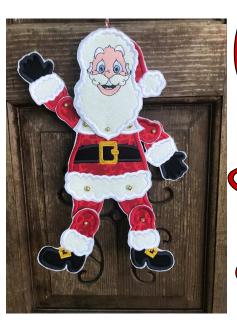

## Character Hanger Santa Claus and on

- 1. 1/2-1 Yard Craft Weight Stabilizer
- 2. Craft Brads Coordinating colors I used jingle bell brads
- 3. "Eye" from a hook and eye or an O-ring
- 4. Scrap fabrics for appliqués Red, White and Black
- 5. Sticky Stabilizer
- 6. All usual embroidery notions and threads.

2. Cut Craft weight stabilizer to fit inside the hoop and stick it down.

5. Use an awl to punch a hole in the eyelets

6. Line your eyelet parts together. Head to chest, arms to shoulder...etc. Push brads through the holes and open them up to combine body parts.

7. Stitch "eye" or O-ring at top back of Santa's Hat

8. Use Ribbon or cord, yarn to hang your positional Santa or Mrs. Claus!