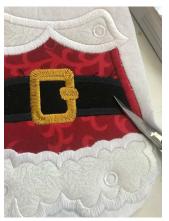

## Character Hanger Santa Claus and on



- 1. 1/2-1 Yard Craft Weight Stabilizer
- 2. Craft Brads Coordinating colors I used jingle bell brads
- 3. "Eye" from a hook and eye or an O-ring
- 4. Scrap fabrics for appliqués Red, White and Black
- 5. Sticky Stabilizer
- 6. All usual embroidery notions and threads.







2. Cut Craft weight stabilizer to fit inside the hoop and stick it down.





5. Use an awl to punch a hole in the eyelets

6. Line your eyelet parts together. Head to chest, arms to shoulder...etc. Push brads through the holes and open them up to combine body parts.

7. Stitch "eye" or O-ring at top back of Santa's Hat

8. Use Ribbon or cord, yarn to hang your positional Santa or Mrs. Claus!