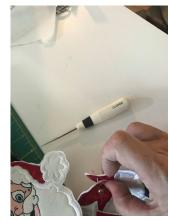

2. Cut Craft weight stabilizer to fit inside the hoop and stick it down.

5. Use an awl to punch a hole in the eyelets

6. Line your eyelet parts together. Head to chest, arms to shoulder...etc. Push brads through the holes and open them up to combine body parts.