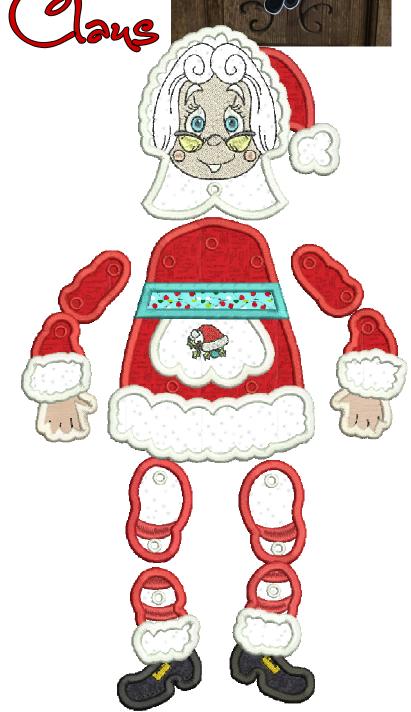

## Character Hanger Santa Claus and on

- 1. 1/2-1 Yard Craft Weight Stabilizer
- 2. Craft Brads Coordinating colors I used jingle bell brads
- 3. "Eye" from a hook and eye or an O-ring
- 4. Scrap fabrics for appliqués Red, White and Black
- 5. Sticky Stabilizer
- 6. All usual embroidery notions and threads.

2. Cut Craft weight stabilizer to fit inside the hoop and stick it down.

5. Use an awl to punch a hole in the eyelets

6. Line your eyelet parts together. Head to chest, arms to shoulder...etc. Push brads through the holes and open them up to combine body parts.

7. Stitch "eye" or O-ring at top back of Santa's Hat

8. Use Ribbon or cord, yarn to hang your positional Santa or Mrs. Claus!