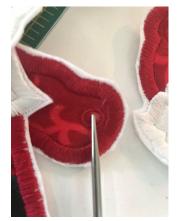

## Character Hanger Santa Claus and on



- 1. 1/2-1 Yard Craft Weight Stabilizer
- 2. Craft Brads Coordinating colors I used jingle bell brads
- 3. "Eye" from a hook and eye or an O-ring
- 4. Scrap fabrics for appliqués Red, White and Black
- 5. Sticky Stabilizer
- 6. All usual embroidery notions and threads.







2. Cut Craft weight stabilizer to fit inside the hoop and stick it down.





5. Use an awl to punch a hole in the eyelets

6. Line your eyelet parts together. Head to chest, arms to shoulder...etc. Push brads through the holes and open them up to combine body parts.

7. Stitch "eye" or O-ring at top back of Santa's Hat

8. Use Ribbon or cord, yarn to hang your positional Santa or Mrs. Claus!